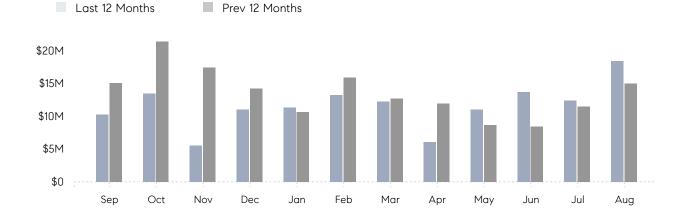

## **Property Statistics**

|               |               | Aug 2022     | Aug 2021     | % Change |
|---------------|---------------|--------------|--------------|----------|
| Single-Family | # OF SALES    | 18           | 19           | -5.3%    |
|               | SALES VOLUME  | \$18,415,000 | \$15,011,200 | 22.7%    |
|               | AVERAGE PRICE | \$1,023,056  | \$790,063    | 29.5%    |
|               | AVERAGE DOM   | 39           | 38           | 2.6%     |