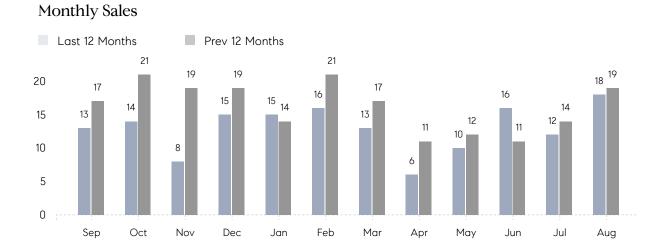

## **Property Statistics**

|               |               | Aug 2022     | Aug 2021     | % Change |
|---------------|---------------|--------------|--------------|----------|
| Single-Family | # OF SALES    | 18           | 19           | -5.3%    |
|               | SALES VOLUME  | \$18,415,000 | \$15,011,200 | 22.7%    |
|               | AVERAGE PRICE | \$1,023,056  | \$790,063    | 29.5%    |
|               | AVERAGE DOM   | 39           | 38           | 2.6%     |